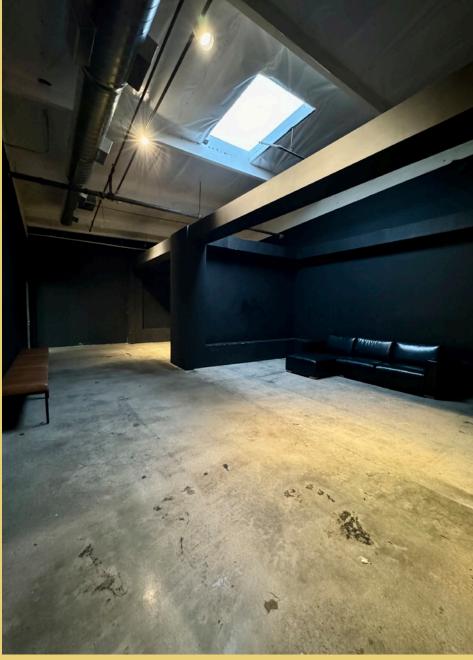

## Other Details

Parking: Up to 12 on-site spaces, plus ample street parking

Docks: 1 exterior well dock

Kitchen: Fully Built with Appliances

Ceiling Heights: Approx. 14'

HVAC: Fully Distributed Throughout Fire Safety: Full sprinkler system Power: Heavy (user to verify) Construction: Concrete Block