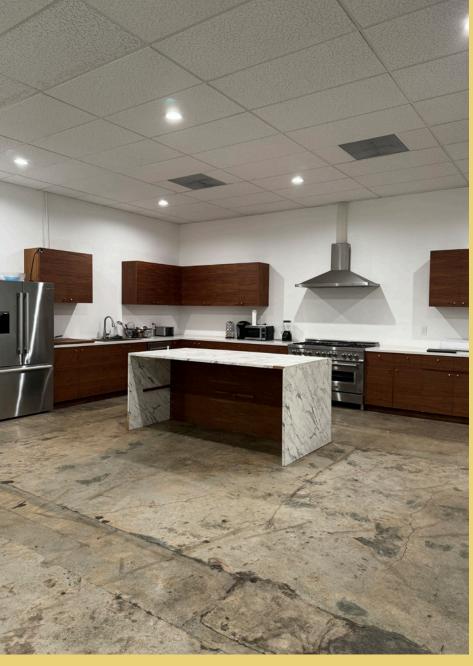

## Other Details

Parking: Up to 12 on-site spaces, plus ample street parking

Docks: 1 exterior well dock

Kitchen: Fully Built with Appliances

Ceiling Heights: Approx. 14'

HVAC: Fully Distributed Throughout Fire Safety: Full sprinkler system Power: Heavy (user to verify) Construction: Concrete Block