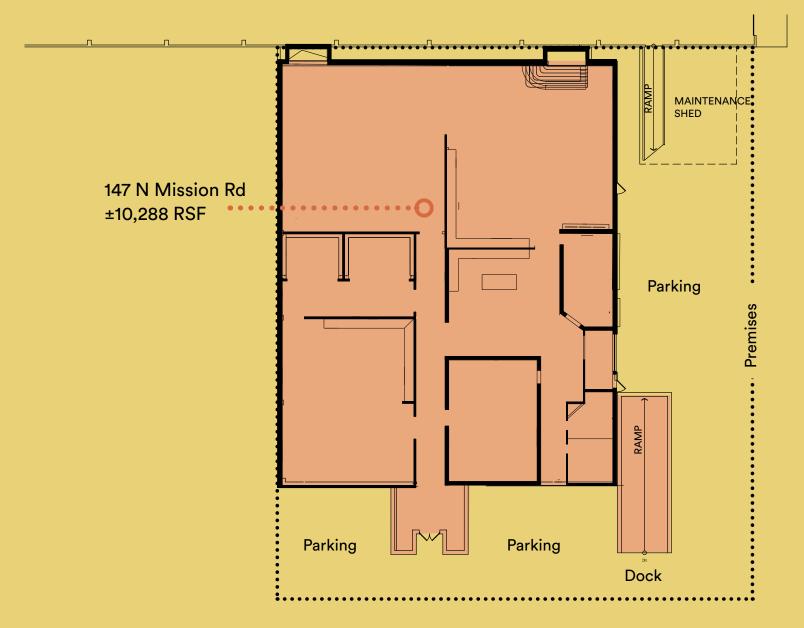

Located in the industrial flats section of Boyle Heights, 147 N Mission Rd is an industrial warehouse suite just across the river from the Arts District and in very close proximity to major freeways and thoroughfares.

| 147 N Mission Rd |
|------------------|
| ±10,288 RSF      |
| Negotiable       |
| 3 to 5 Years     |
| Immediate        |
|                  |

## Other Details

Parking: Up to 12 on-site spaces, plus ample street parking

Docks: 1 exterior well dock

Kitchen: Fully Built with Appliances

Ceiling Heights: Approx. 14'

HVAC: Fully Distributed Throughout Fire Safety: Full sprinkler system Power: Heavy (user to verify) Construction: Concrete Block