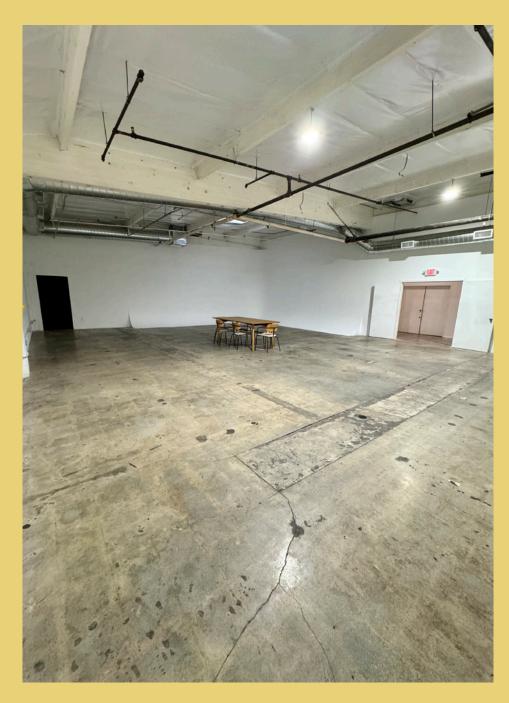

## Other Details

Parking: Up to 12 on-site spaces, plus ample street parking

Docks: 1 exterior well dock

Kitchen: Fully Built with Appliances

Ceiling Heights: Approx. 14'

HVAC: Fully Distributed Throughout Fire Safety: Full sprinkler system Power: Heavy (user to verify) Construction: Concrete Block