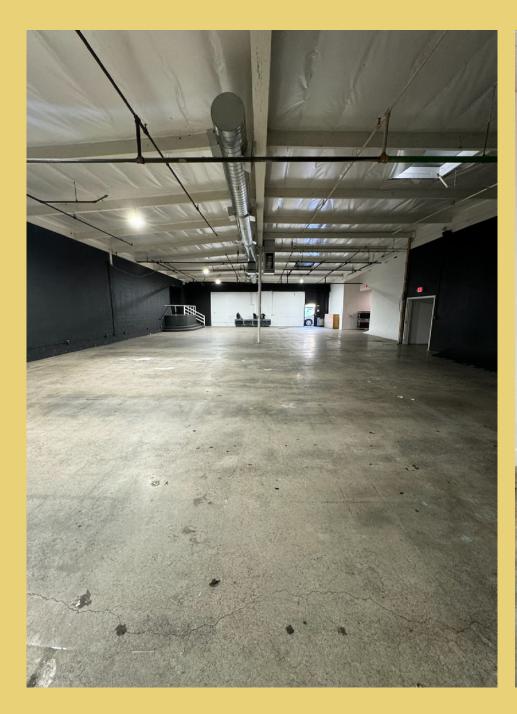

## Other Details

Parking: Up to 12 on-site spaces, plus ample street parking

Docks: 1 exterior well dock

Kitchen: Fully Built with Appliances

Ceiling Heights: Approx. 14'

HVAC: Fully Distributed Throughout Fire Safety: Full sprinkler system Power: Heavy (user to verify) Construction: Concrete Block