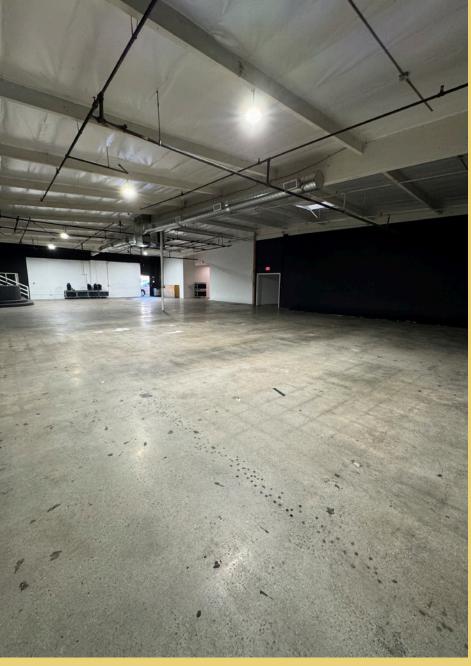

## Other Details

Parking: Up to 12 on-site spaces, plus ample street parking

Docks: 1 exterior well dock

Kitchen: Fully Built with Appliances

Ceiling Heights: Approx. 14'

HVAC: Fully Distributed Throughout Fire Safety: Full sprinkler system Power: Heavy (user to verify) Construction: Concrete Block