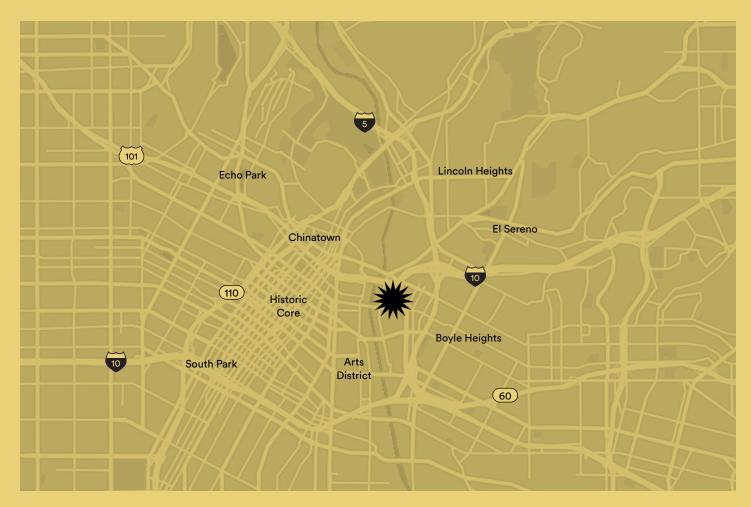

Located in the industrial flats section of Boyle Heights, 147 N Mission Rd is an industrial warehouse suite just across the river from the Arts District and in very close proximity to major freeways and thoroughfares.

## Features of 147 N Mission Rd Include

- · Easy access to five major freeways
- · On-site and street parking
- · Close to Pico/Aliso L Line Station