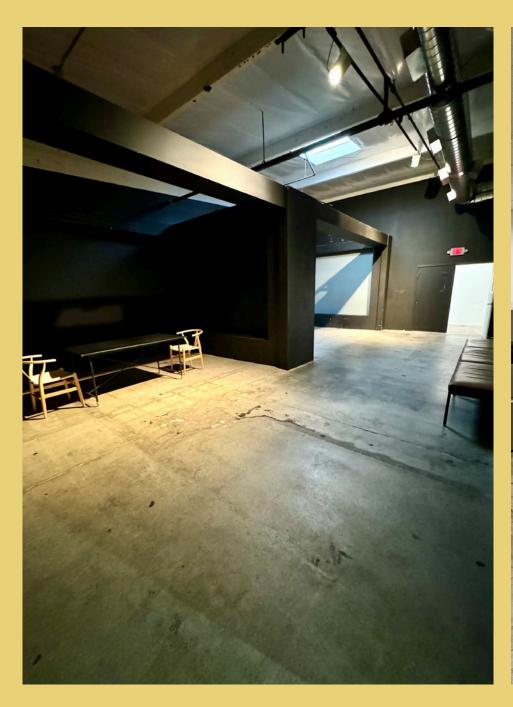

## Other Details

Parking: Up to 12 on-site spaces, plus ample street parking

Docks: 1 exterior well dock

Kitchen: Fully Built with Appliances

Ceiling Heights: Approx. 14'

HVAC: Fully Distributed Throughout Fire Safety: Full sprinkler system Power: Heavy (user to verify) Construction: Concrete Block