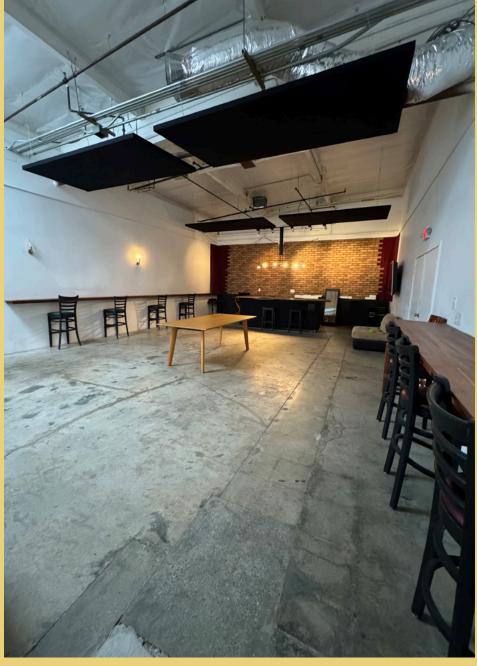

## Features of 147 N Mission Rd Include

- · Easy access to five major freeways
- · On-site and street parking
- · Close to Pico/Aliso L Line Station

## Other Details

Parking: Up to 12 on-site spaces, plus ample street parking

Docks: 1 exterior well dock

Kitchen: Fully Built with Appliances

Ceiling Heights: Approx. 14'

HVAC: Fully Distributed Throughout Fire Safety: Full sprinkler system Power: Heavy (user to verify) Construction: Concrete Block