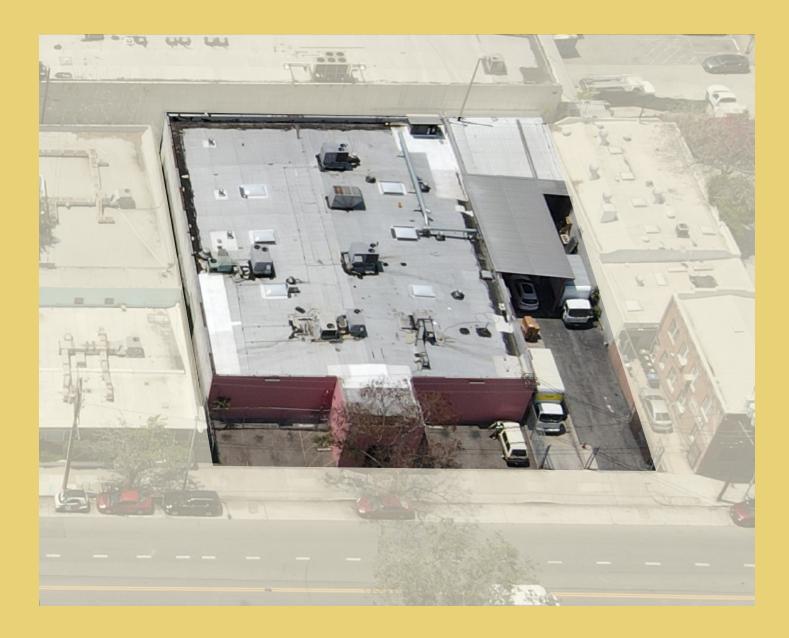

Located in the industrial flats section of Boyle Heights, 147 N Mission Rd is an industrial warehouse suite just across the river from the Arts District and in very close proximity to major freeways and thoroughfares.

## Features of 147 N Mission Rd Include

- · Easy access to five major freeways
- · On-site and street parking
- · Close to Pico/Aliso L Line Station

## Other Details

Parking: Up to 12 on-site spaces, plus ample street parking

Docks: 1 exterior well dock

Kitchen: Fully Built with Appliances

Ceiling Heights: Approx. 14'

HVAC: Fully Distributed Throughout Fire Safety: Full sprinkler system Power: Heavy (user to verify) Construction: Concrete Block