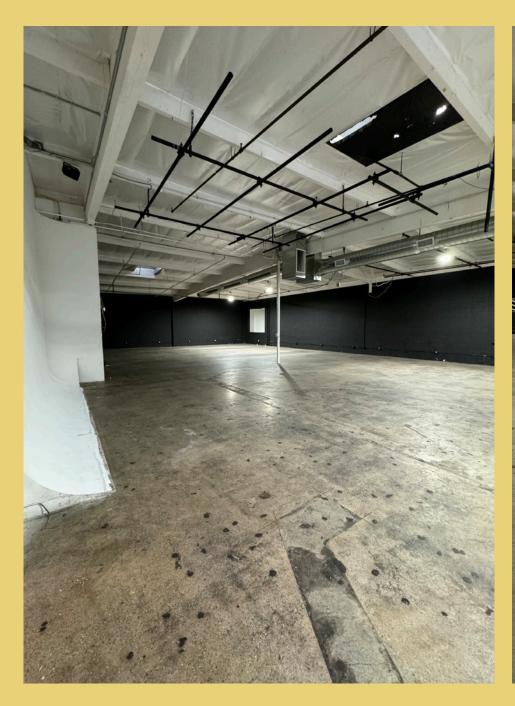

## Other Details

Parking: Up to 12 on-site spaces, plus ample street parking

Docks: 1 exterior well dock

Kitchen: Fully Built with Appliances

Ceiling Heights: Approx. 14'

HVAC: Fully Distributed Throughout Fire Safety: Full sprinkler system Power: Heavy (user to verify) Construction: Concrete Block